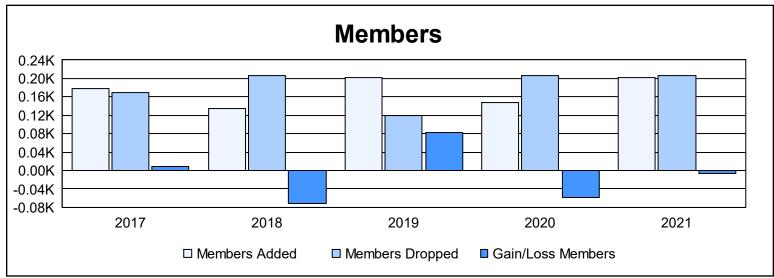

District 5M 10 As of June 2021 Cumulative

| Year      | New<br>Clubs | Dropped<br>Clubs | Gain/<br>Loss<br>Clubs | New<br>Members | Charter<br>Members | Reinstate<br>Members | Transfer<br>Members | Total<br>Member<br>Added | Total<br>Members<br>Dropped | Gain/<br>Loss<br>Members |
|-----------|--------------|------------------|------------------------|----------------|--------------------|----------------------|---------------------|--------------------------|-----------------------------|--------------------------|
| 2016-2017 | 2            | 1                | 1                      | 112            | 53                 | 3                    | 11                  | 179                      | 170                         | 9                        |
| 2017-2018 | 0            | 0                | 0                      | 116            | 4                  | 8                    | 7                   | 135                      | 207                         | -72                      |
| 2018-2019 | 1            | 0                | 1                      | 174            | 22                 | 4                    | 1                   | 201                      | 119                         | 82                       |
| 2019-2020 | 1            | 0                | 1                      | 109            | 24                 | 6                    | 8                   | 147                      | 206                         | -59                      |
| 2020-2021 | 1            | 1                | 0                      | 102            | 72                 | 25                   | 2                   | 201                      | 207                         | -6                       |
| Average   | 1            | 0                | 1                      | 123            | 35                 | 9                    | 6                   | 173                      | 182                         | -9                       |