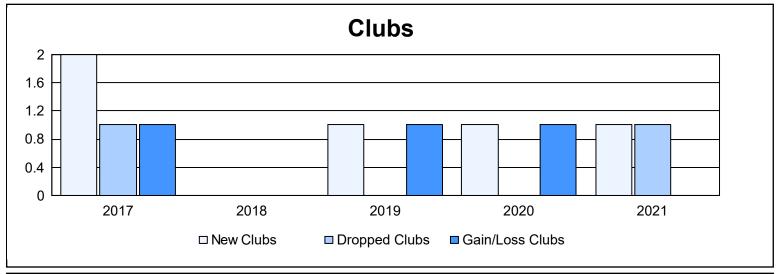

District 5M 10 As of June 2021 Cumulative

| Year      | New<br>Clubs | Dropped<br>Clubs | Gain/<br>Loss<br>Clubs | New<br>Members | Charter<br>Members | Reinstate<br>Members | Transfer<br>Members | Total<br>Member<br>Added | Total<br>Members<br>Dropped | Gain/<br>Loss<br>Members |
|-----------|--------------|------------------|------------------------|----------------|--------------------|----------------------|---------------------|--------------------------|-----------------------------|--------------------------|
| 2016-2017 | 2            | 1                | 1                      | 112            | 53                 | 3                    | 11                  | 179                      | 170                         | 9                        |
| 2017-2018 | 0            | 0                | 0                      | 116            | 4                  | 8                    | 7                   | 135                      | 207                         | -72                      |
| 2018-2019 | 1            | 0                | 1                      | 174            | 22                 | 4                    | 1                   | 201                      | 119                         | 82                       |
| 2019-2020 | 1            | 0                | 1                      | 109            | 24                 | 6                    | 8                   | 147                      | 206                         | -59                      |
| 2020-2021 | 1            | 1                | 0                      | 102            | 72                 | 25                   | 2                   | 201                      | 207                         | -6                       |
| Average   | 1            | 0                | 1                      | 123            | 35                 | 9                    | 6                   | 173                      | 182                         | -9                       |